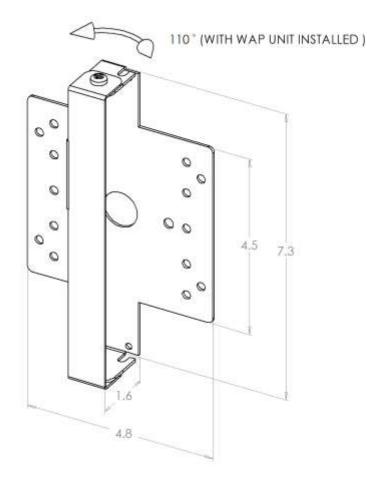

#### General Features

- Features an integral Keystone port that accepts any standard data jack insert.
- When installed horizontally, the mount allows the Wireless Access Point to tilt up or down 30 degrees.
- Made entirely of galvanized steel to resist corrosion.

#### Mounting Features

- Attaches directly to any flat vertical or flat horizontal surface.
- Attaches to ANY Type of standard electrical junction box: single gang, double gang, 4S or 5S
- Attaches to any standard vertical suspended ceiling support wire.
- Attaches directly to any standard <sup>1</sup>/<sub>2</sub>" conduit connector.
- Includes mounting holes for two standard "beam clamps" which can be added to permit the mount to be attached directly to any overhead beam.
- Attaches to the back of the Wireless Access Point unit without tools using the "TEE BAR" attachment points.