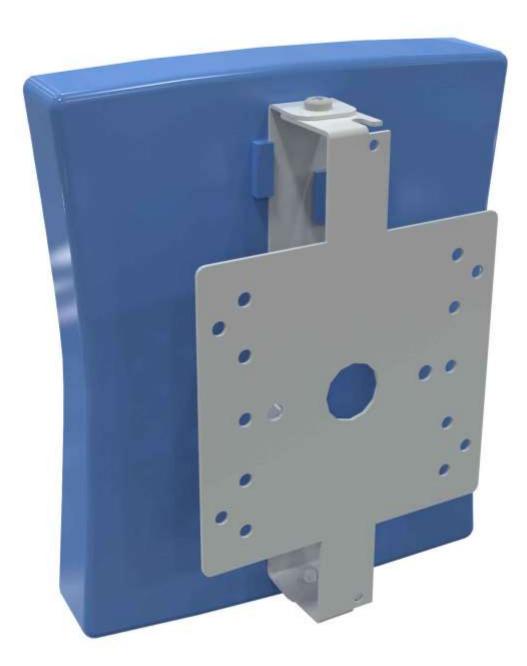

#### General Features

- Features an integral Keystone port that accepts any standard data jack insert.
- When installed horizontally, the mount allows the Wireless Access Point to tilt up or down 30 degrees.
- Made entirely of galvanized steel to resist corrosion.

#### Mounting Features

- Attaches directly to any flat vertical or flat horizontal surface.
- Attaches to ANY Type of standard electrical junction box: single gang, double gang, 4S or 5S
- Attaches to any standard vertical suspended ceiling support wire.
- Attaches directly to any standard <sup>1</sup>/<sub>2</sub>" conduit connector.
- Includes mounting holes for two standard "beam clamps" which can be added to permit the mount to be attached directly to any overhead beam.
- Attaches to the back of the Wireless Access Point unit without tools using the "TEE BAR" attachment points.